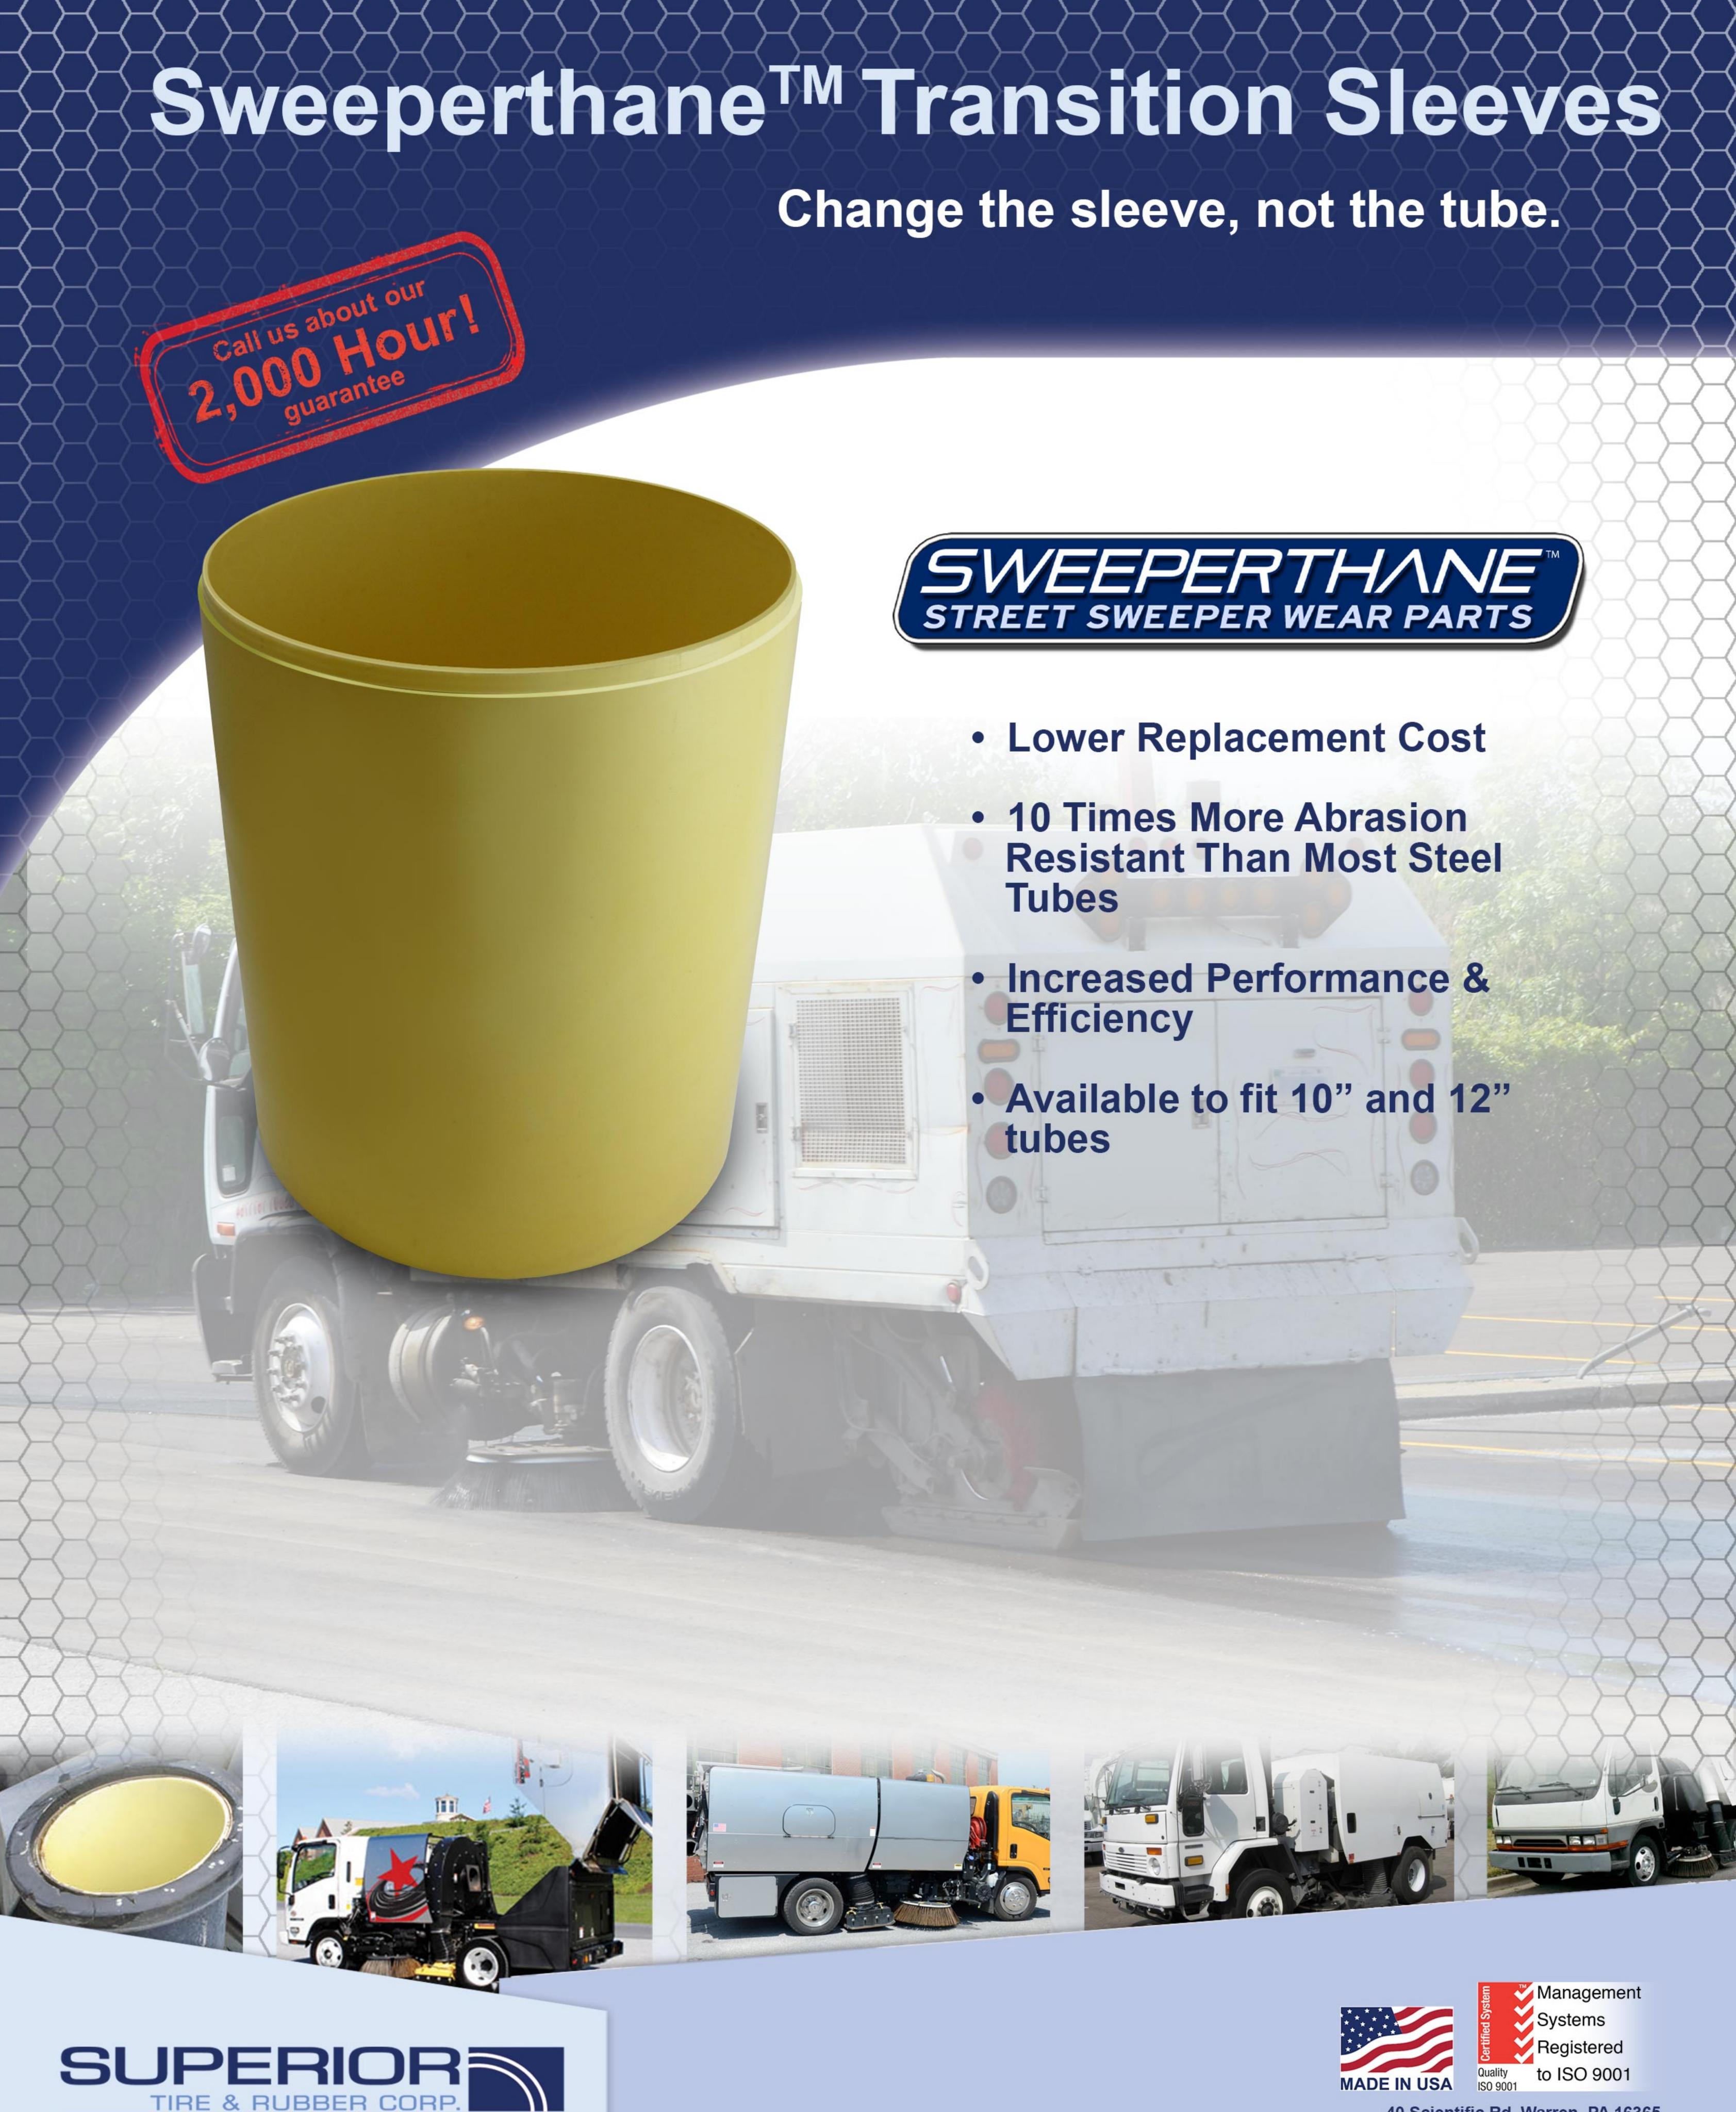

# Sweeperthane<sup>TM</sup> Transition Sleeves

SWEEPERTHANE™ Transition Sleeves -simple design, simple installation, simplest way for cost savings

#### US Patent #7798177

- Wont Restrict Air Flow The slim design and smooth surface to the polyurethane sleeve provides better air flow and offers minimal drag In total air flow cross section
- Change The Sleeve Not the Tube Made with high strength and high rebound polyurethane which causes most debris to bounce off instead of directly impacting the steel tube system. This high cut and tear resistance system will provide a longer life benefit.
- Greater Suction Performance Polyurethane can maintain a smooth surface longer as debris leads to bounce off instead of having a direct impact which causes scratching resulting in a loss of suction as the metal tube wears and chunks off

Available to fit 10" and 12" Tubes - Sleeves can be attached together to add length for use in hooper tubes.