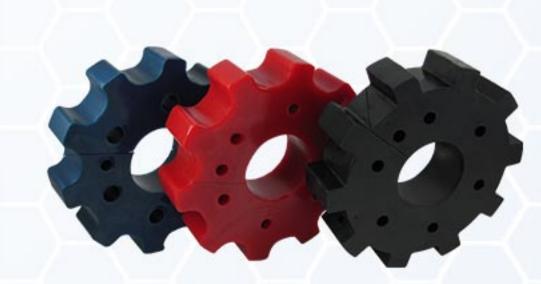

### SWEEPERTHANE™ Sprockets & Idlers

- Manufactured from high performance polyurethane or rubber
- Provides extra durability to mechanical elevator assemblies in creasing the life of street sweeper elevator chains.