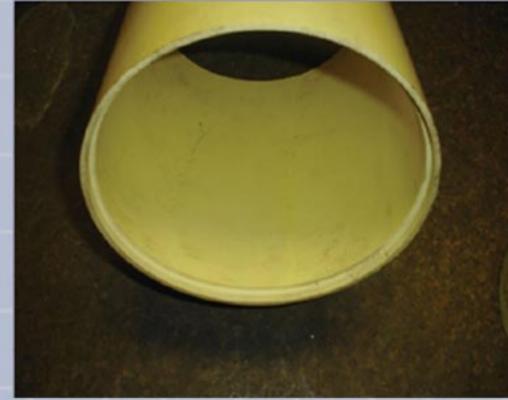

# Easy Installation

Simply slide the sleeve into the existing steel transition tube so that the ring on top sits on top; as seen here.

Then, simply add a bead of silicon caulking to the bottom of the transition sleeve to limit water and debris from collecting behind the sleeve.