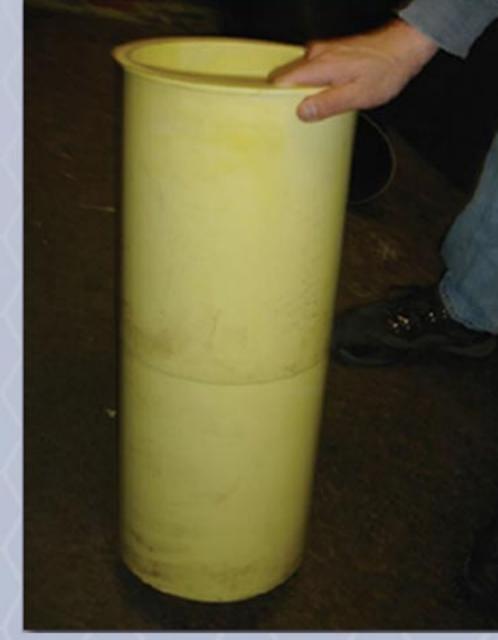

# Easy Installation

Simply slide the sleeve into the existing steel transition tube so that the ring on top sits on top; as seen here.

Then, simply add a bead of silicon caulking to the bottom of the transition sleeve to limit water and debris from collecting behind the sleeve.