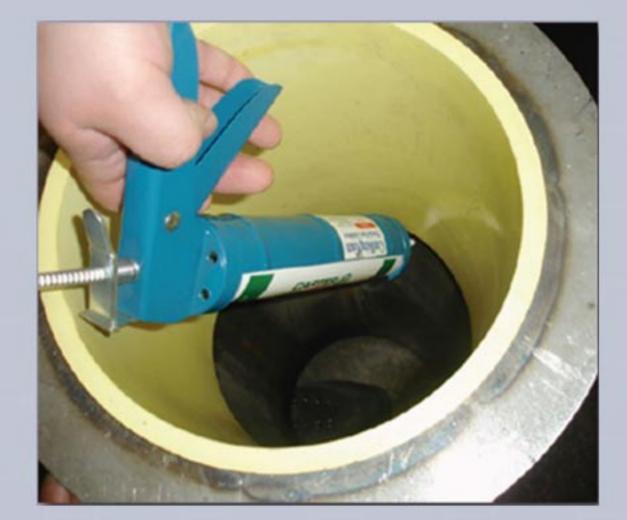

# Easy Installation

Simply slide the sleeve into the existing steel transition tube so that the ring on top sits on top; as seen here.

Then, simply add a bead of silicon caulking to the bottom of the transition sleeve to limit water and debris from collecting behind the sleeve.