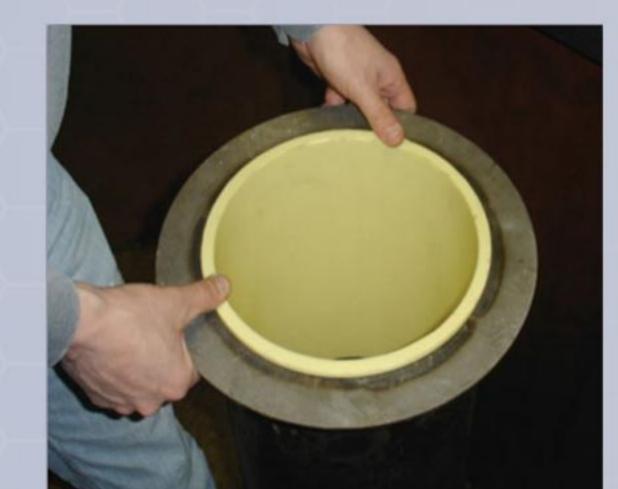

# Easy Installation

Simply slide the sleeve into the existing steel transition tube so that the ring on top sits on top; as seen here.

Then, simply add a bead of silicon caulking to the bottom of the transition sleeve to limit water and debris from collecting behind the sleeve.