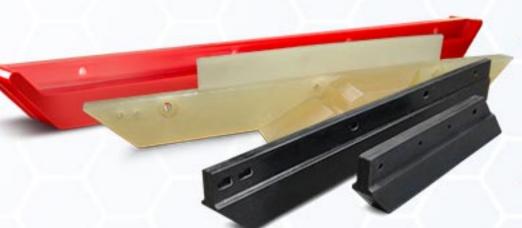

# Also Available SWEEPERTHANE™ Drag Shoes

Will flex instead of break

- OEM replacement for popular mechanical broom style sweepers
- Non-damaging to road surface while providing the highest abrasion resistance