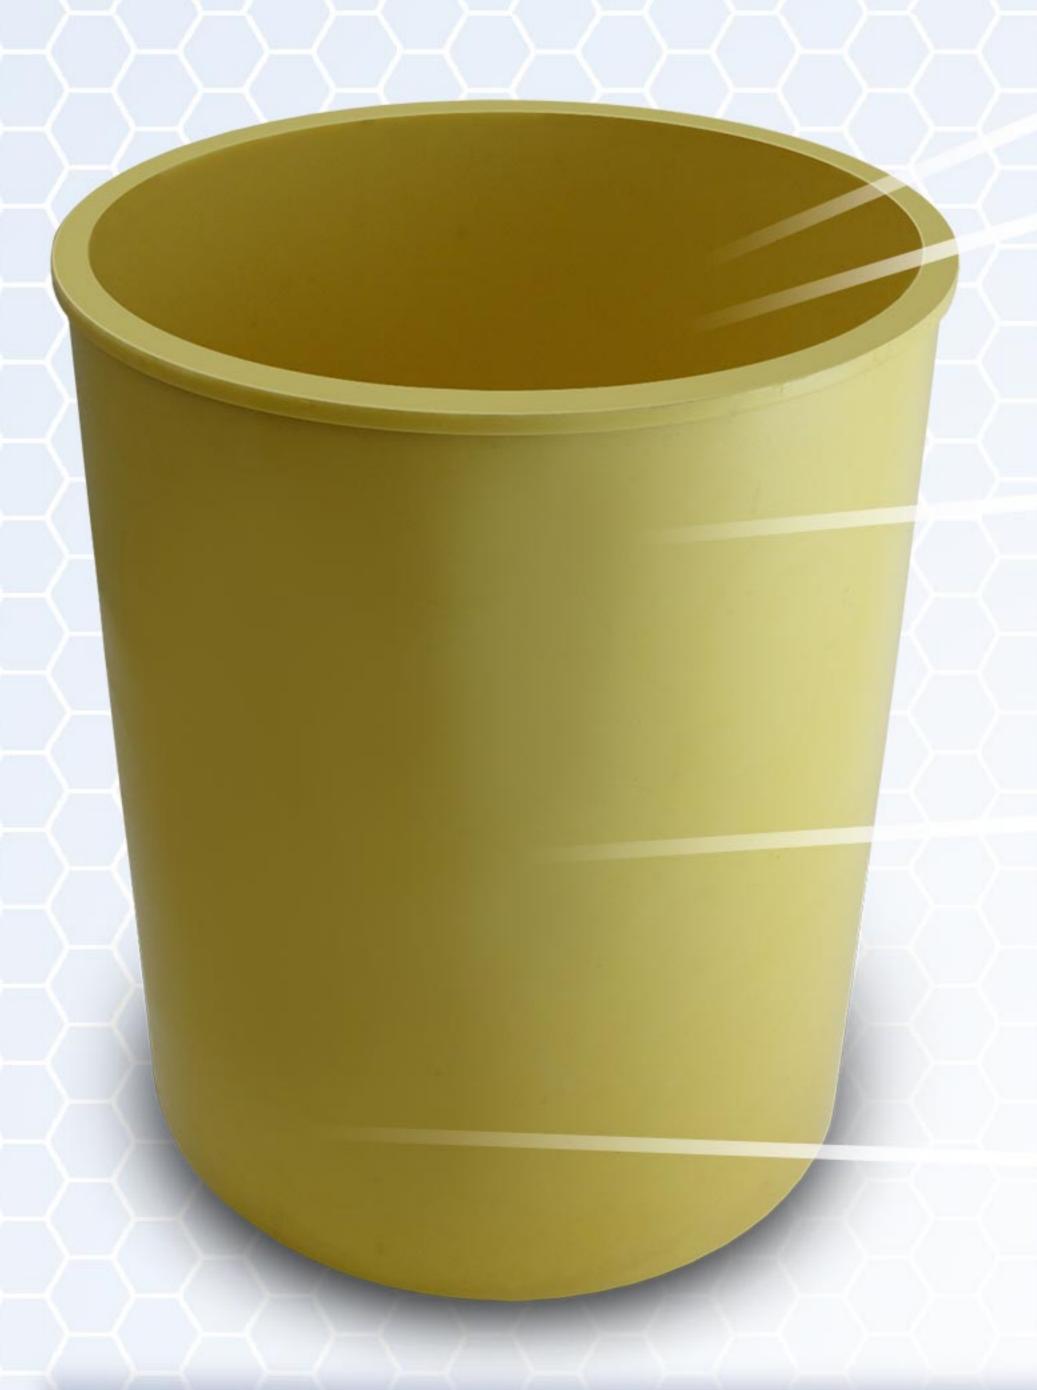

#### US Patent #7798177

- Wont Restrict Air Flow The slim design and smooth surface to the polyurethane sleeve provides better air flow and offers minimal drag In total air flow cross section
- Change The Sleeve Not the Tube Made with high strength and high rebound polyurethane which causes most debris to bounce off instead of directly impacting the steel tube system. This high cut and tear resistance system will provide a longer life benefit.
- Greater Suction Performance Polyurethane can maintain a smooth surface longer as debris leads to bounce off instead of having a direct impact which causes scratching resulting in a loss of suction as the metal tube wears and chunks off

Available to fit 10" and 12" Tubes - Sleeves can be attached together to add length for use in hooper tubes.