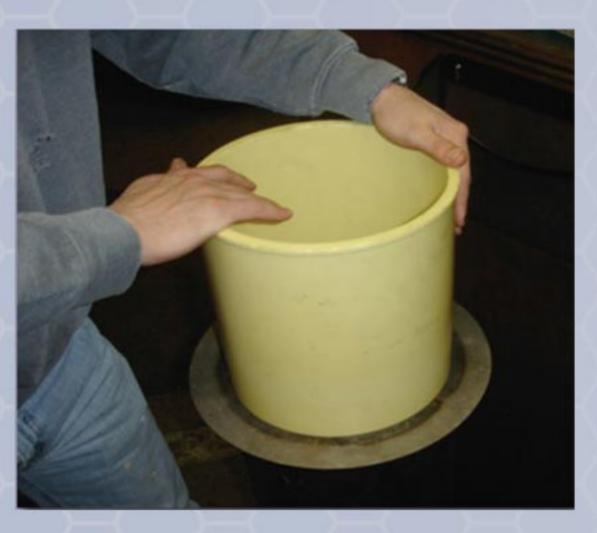

# Easy Installation

Simply slide the sleeve into the existing steel transition tube so that the ring on top sits on top; as seen here.

Then, simply add a bead of silicon caulking to the bottom of the transition sleeve to limit water and debris from collecting behind the sleeve.