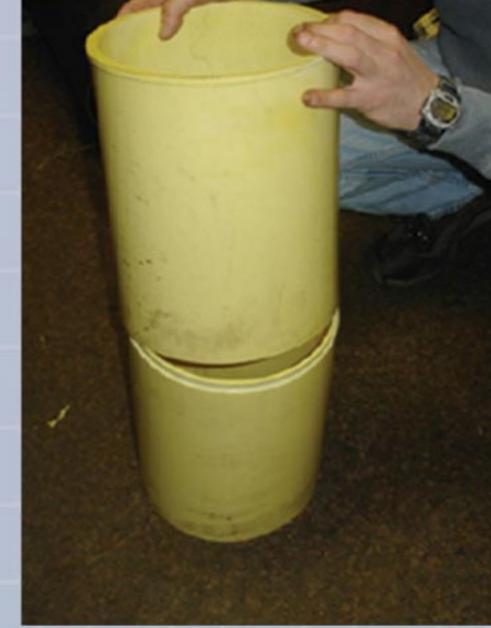

Available to fit 10" and 12" Tubes - Sleeves can be attached together to add length for use in hooper tubes.