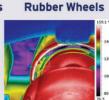

#### AgriTraxx® Midrollers

Thermal image showing polyurethane's highest temperature at 117.0 °F, this lower temperature extends both rubber track and wheel wear-life.

Thermal image recorded in the same usage interval as in AgriTraxx® Midrollers, indicating rubber's highest temperature at 161.1 °F.