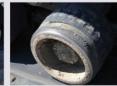

#### **Site Proven Performance**

Tested on the same tractor, pulling dual pan scrapers

AgriTraxx® Midrollers Rubber Wheels

After 3000 hours of pan scraping - like new with no track damage.

After only 347 hours of pan scraping - visible excessive damage and uneven wear. Wheels have to be replaced to prevent further track damage.