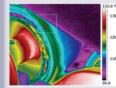

#### AgriTraxx® Midrollers

Thermal image showing polyurethane's highest temperature at 117.0 °F, this lower temperature extends both rubber track and wheel wear-life.

Thermal image recorded in the same usage interval as in AgriTraxx® Midrollers, indicating rubber's highest temperature at 161.1 °F.