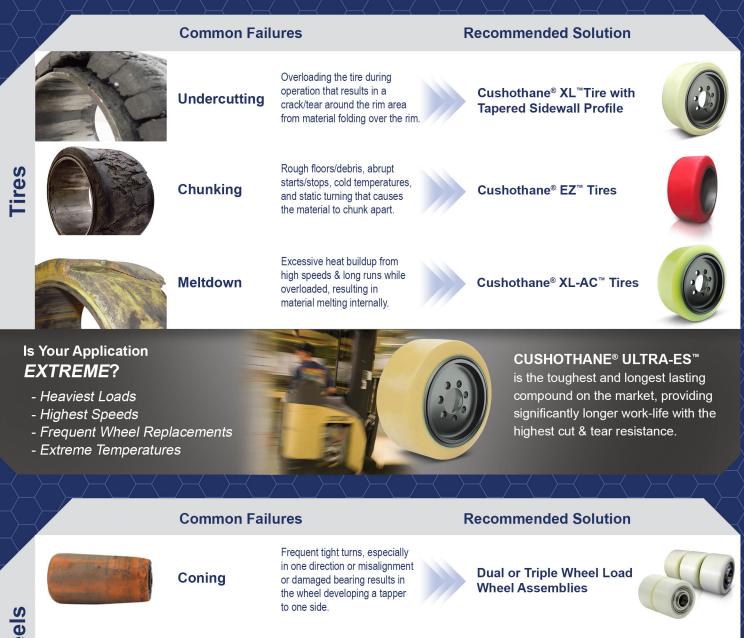

Load Wheels

Bond Separation

Bearing Failure Overheating or over duty that results in the material completely and cleanly detaching from steel

Misalignment, siezure from lack of grease or debris which causes excessive heat buildup

resulting in wheel failure.

Load Wheel Assemblies

Cushothane<sup>®</sup> XL<sup>™</sup> with

**No Bond Separation** 

**Guarantee**\*